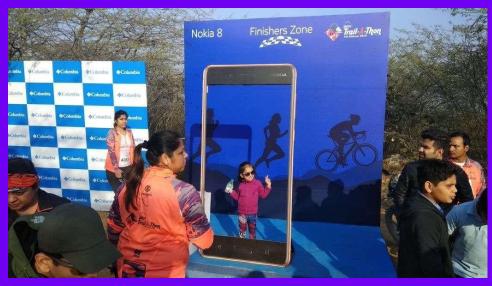

conducted a successful van activation drive for CEEW, focused on efficient solar energy outreach in Uttarakhand.





### A successful Campaign was executed promoting HOUSR's Co-living spaces in Gurugram











## Microsoft Event Theme Series Duration - 6 Months Location - PAN India





## Airbnb Décor and Celebrations were conducted at their Gurgaon's Office





We designed, fabricated, and launched an interactive product stall for Nongshim's Shin **Stir Fry** Noodles' India launch.



## Max Life Insurance

Successfully implemented a brand activation strategy for Axis Max Life Insurance during their Durga Puja campaign.







A brand activation initiative was executed for Cinepolis in support of the MEG4 movie promotion at Shantiniketan Mall, Bangalore.































## AUROVILLE

### The inevitable evolution of the industry...

## Rishiraj Media

Where Future, Innovation, and Inspiration Converge. Stay Relevant in Every Wave!



#### **Contact Us**

Email: rishabh.malhotra@rishirajmedia.com Address: K-317, Second Floor, Lado Sarai, New Delhi -110030 Phone: + 91 9953311955