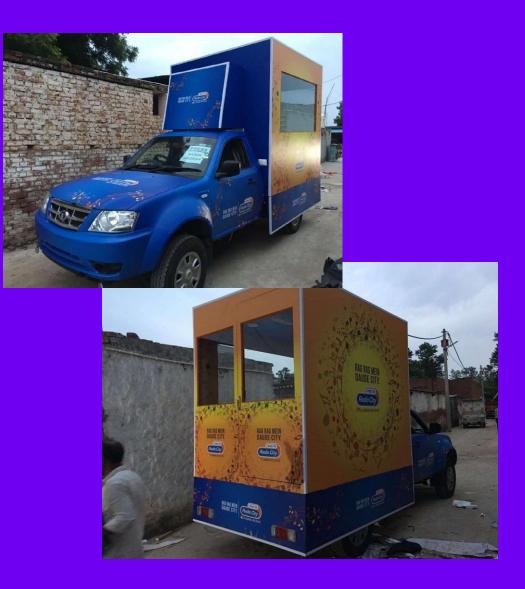

#### Corporate Companies

We conducted a successful van activation drive for CEEW, focused on efficient solar energy outreach in Uttarakhand.