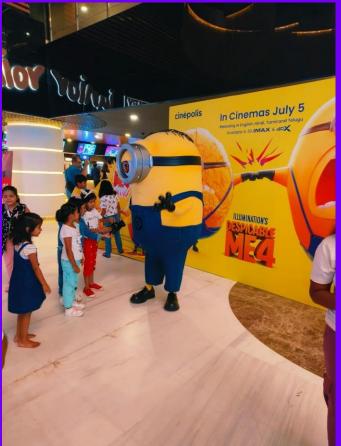

## Max Life Insurance

Successfully implemented a brand activation strategy for Axis Max Life Insurance during their Durga Puja campaign.

A brand activation initiative was executed for Cinepolis in support of the MEG4 movie promotion at Shantiniketan Mall, Bangalore.