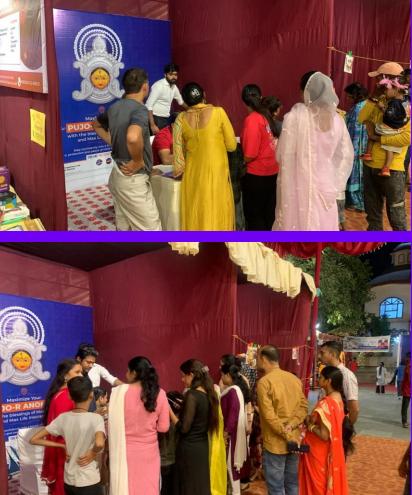

## Max Life Insurance

Successfully implemented a brand activation strategy for Axis Max Life Insurance during their Durga Puja campaign.

A brand activation initiative was executed for Cinepolis in support of the MEG4 movie promotion at Shantiniketan Mall, Bangalore.